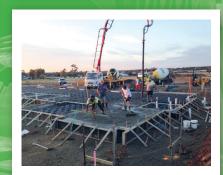

## "NEXT GENERATION" Cupolex® + Pontex®

Less Truck Movements

Less Labour

Less Steel

CUPOLEX<sup>®</sup> is a patented structural dome concrete slab system made from 100% recycled non-toxic Polypropylene. Each dome easily inter-connects to create a self supporting structure acting as permanent form work, as an alternative to Waffle slab polystyrene and/or hard fill in your concrete slab. Not only does CUPOLEX<sup>®</sup> provide an absolute barrier and reduces potential for rising damp with no capillary action possible, but it also is cost effective.

With millions of square meters installed in Australia, Europe, Canada, Africa, Russia and United States of America, CUPOLEX<sup>®</sup> is tried and tested.

**No Waste** 

Less Concrete

**Quicker Finished Slab** 