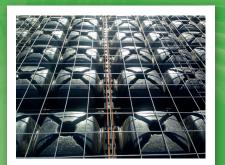

## "NEXT GENERATION" Cupolex® + Pontex®

Less Truck Movements

Less Labour

Less Steel

CUPOLEX<sup>®</sup> is a patented structural dome concrete slab system made from 100% recycled non-toxic Polypropylene. Each dome easily inter-connects to create a self supporting structure acting as permanent form work, as an alternative to Waffle slab polystyrene and/or hard fill in your concrete slab. Not only does CUPOLEX<sup>®</sup> provide an absolute barrier and reduces potential for rising damp with no capillary action possible, but it also is cost effective.

PONTEX<sup>®</sup> is a patented beam component which is also made from 100% recycled non-toxic Polypropylene. PONTEX<sup>®</sup> combined with CUPOLEX<sup>®</sup> can be used to create beams so that aerated floors become self-bearing.