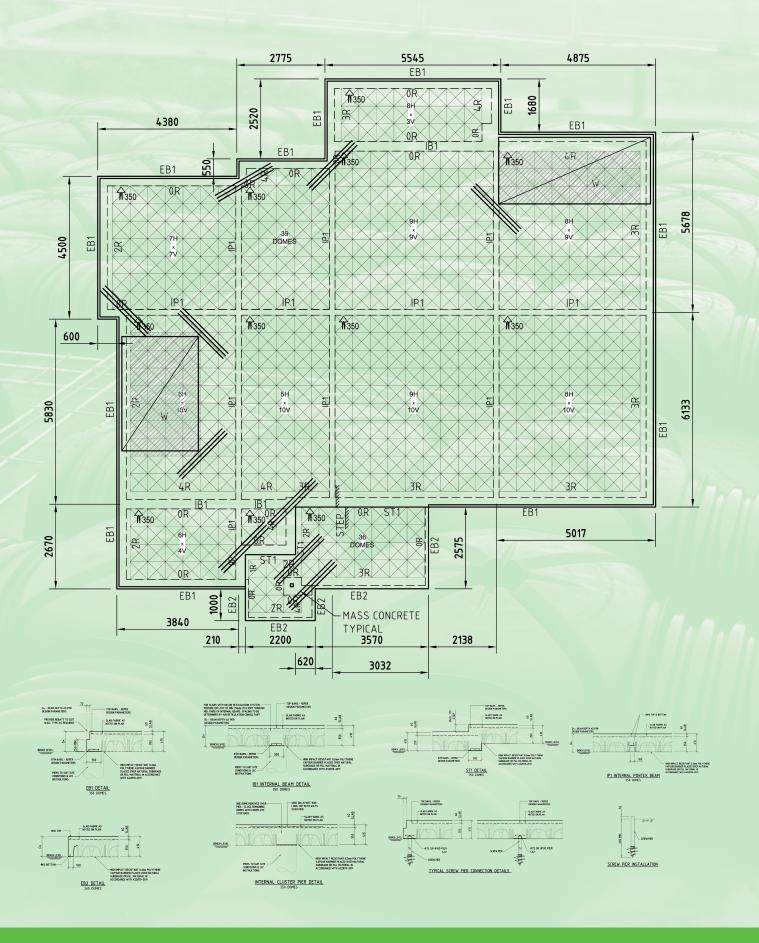

Dr Peter Mitchell, co-author of AS2870, has recognized CUPOLEX<sup>®</sup> as a viable "slab on ground" solution and has optimized this system to suit all soil conditions in turn using less concrete, less steel reinforcement and even less labour than current methods not to mention no waste. CUPOLEX<sup>®</sup> is manufactured in Australia with stockists in all states.