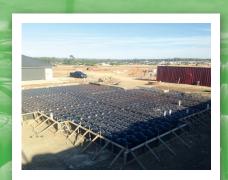

## "NEXT GENERATION" Cupolex® + Pontex®

Less Truck Movements

Less Labour

Less Steel

CUPOLEX<sup>®</sup> is a patented structural dome concrete slab system made from 100% recycled non-toxic Polypropylene. Each dome easily inter-connects to create a self supporting structure acting as permanent form work, as an alternative to Waffle slab polystyrene and/or hard fill in your concrete slab. Not only does CUPOLEX<sup>®</sup> provide an absolute barrier and reduces potential for rising damp with no capillary action possible, but it also is cost effective.

Dr Peter Mitchell, co-author of AS2870, has recognized CUPOLEX<sup>®</sup> as a viable "slab on ground" solution and has optimized this system to suit all soil conditions in turn using less concrete, less steel reinforcement and even less labour than current methods not to mention no waste. CUPOLEX<sup>®</sup> is manufactured in Australia with stockists in all states.