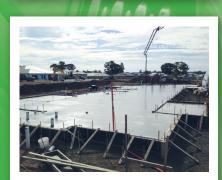

## "NEXT GENERATION" Cupolex® + Pontex®

Less Truck Movements

Less Labour

Less Steel

CUPOLEX<sup>®</sup> is a patented structural dome concrete slab system made from 100% recycled non-toxic Polypropylene. Each dome easily inter-connects to create a self supporting structure acting as permanent form work, as an alternative to Waffle slab polystyrene and/or hard fill in your concrete slab. Not only does CUPOLEX<sup>®</sup> provide an absolute barrier and reduces potential for rising damp with no capillary action possible, but it also is cost effective.

With millions of square meters installed in Australia, Europe, Canada, Africa, Russia and United States of America, CUPOLEX<sup>®</sup> is tried and tested.

**No Waste** 

Less Concrete

**Quicker Finished Slab** 